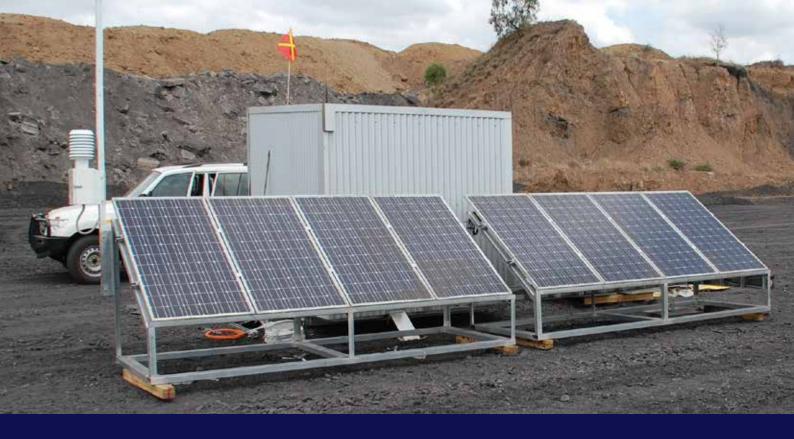

## **Options**

- Weather Station based automatic program adjustment
- Integration with site Citect or SCADA systems
- Solar powered control system
- Web based reporting
- SMS reporting notification and control