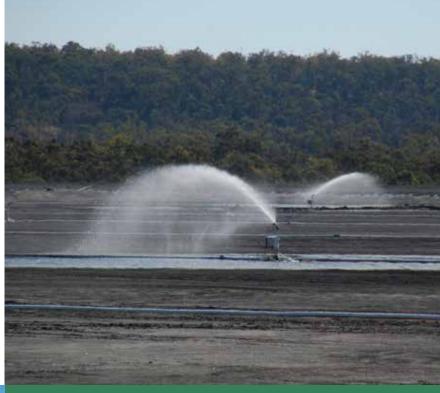

## Evaporation Spray Systems

The Evaporation Spray System provides automated regular wetting of the ground surface to maximise evaporation while minimising infiltration. The amount of water evaporated is similar to the sites pan evaporation rate.